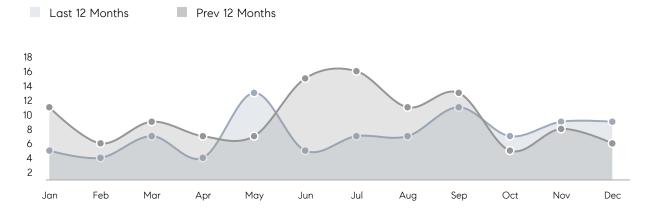

| 103%      |          |
|                | AVERAGE SOLD PRICE | \$513,000 | \$462,750 | 11%      |
|                | # OF CONTRACTS     | 2         | 7         | -71%     |
|                | NEW LISTINGS       | 2         | 5         | -60%     |
| Condo/Co-op/TH | AVERAGE DOM        | -         | -         | -        |
|                | % OF ASKING PRICE  | -         | -         |          |
|                | AVERAGE SOLD PRICE | -         | -         | -        |
|                | # OF CONTRACTS     | 0         | 0         | 0%       |
|                | NEW LISTINGS       | 0         | 0         | 0%       |
|                |                    |           |           |          |

# Compass New Jersey Market Report

## Rochelle Park

### DECEMBER 2021

### Monthly Inventory



### Contracts By Price Range



### Listings By Price Range



# COMPASS



Compass makes no representations or warranties, express or implied, with respect to future market conditions or prices of residential product at the time the subject property or any competitive property is complete and ready for occupancy or with respect to any report, study, finding, recommendation or other information provided by Compass herein. Moreover, no warranty, express or implied, is made or should be assumed regarding the accuracy, adequacy, completeness, legality, reliability, merchantability or fitness for a particular purpose of any information, in part or whole, contained herein. All material is presented with the understanding that Compass shall not be deemed to provide legal, accounting or other p