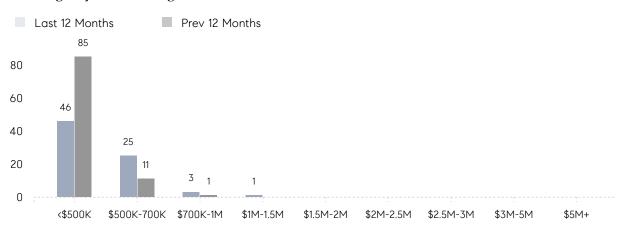

CE | \$513,000 | \$462,750 | 11%      |
|                | # OF CONTRACTS     | 2         | 7         | -71%     |
|                | NEW LISTINGS       | 2         | 5         | -60%     |
| Condo/Co-op/TH | AVERAGE DOM        | -         | -         | -        |
|                | % OF ASKING PRICE  | -         | -         |          |
|                | AVERAGE SOLD PRICE | -         | -         | -        |
|                | # OF CONTRACTS     | 0         | 0         | 0%       |
|                | NEW LISTINGS       | 0         | 0         | 0%       |
|                |                    |           |           |          |

# Compass New Jersey Market Report

## Rochelle Park

### DECEMBER 2021

### Monthly Inventory



### Contracts By Price Range



### Listings By Price Range



# COMPASS



Compass makes no representations or warranties, express or implied, with respect to future market conditions or prices of residential product at the time the subject property or any competitive property is complete and ready for occupancy or with respect to any report, study, finding, recommendation or other information provided by Compass herein. Moreover, no warranty, express or implied, is made or should be assumed regarding the accuracy, adequacy, completeness, legality, reliability, merchantability or fitness for a particular purpose of any information, in part or whole, contained herein. All material is presented with the understanding that Compass shall not be deemed to provide legal, accounting or other professional services. This is not intended to solicit the purch