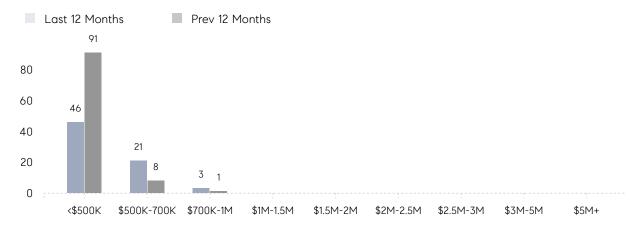

| AVERAGE SOLD PRICE | \$513,000 | \$462,750 | 11%      |
|                | # OF CONTRACTS     | 2         | 7         | -71%     |
|                | NEW LISTINGS       | 2         | 5         | -60%     |
| Condo/Co-op/TH | AVERAGE DOM        | -         | -         | -        |
|                | % OF ASKING PRICE  | -         | -         |          |
|                | AVERAGE SOLD PRICE | -         | -         | -        |
|                | # OF CONTRACTS     | 0         | 0         | 0%       |
|                | NEW LISTINGS       | 0         | 0         | 0%       |
|                |                    |           |           |          |

# Compass New Jersey Market Report

## Rochelle Park

### DECEMBER 2021

### Monthly Inventory



### Contracts By Price Range



### Listings By Price Range



# COMPASS



Compass makes no representations or warranties, express or implied, with respect to future market conditions or prices of residential product at the time the subject property or any competitive property is complete and ready for occupancy or with respect to any report, study, finding, recommendation or other information provided by Compass herein. Moreover, no warranty, express or implied, is made or should be assumed regarding the accuracy, adequacy, completeness, legality, reliability, merchantability or fitness for a particular purpose of any information, in part or whole, contained herein. All material is presented with the understanding that Compass shall not be deemed to provide legal, accounting or other professional services. This is no